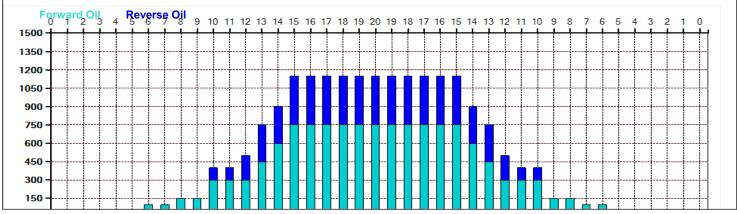

## 勝田パークボウル 2024.11.12月

Oil Pattern Distance: 42 Feet **Reverse Brush Drop:** 42 Feet Oil Per Board: 50 uL 13.55 mL **Forward Oil Total: Reverse Oil Total:** 6.4 mL 19.95 mL **Volume Oil Total:** Forward Boards Crossed: 271 Boards Reverse Boards Crossed: 128 Boards 399 Boards **Total Boards Crossed:** 