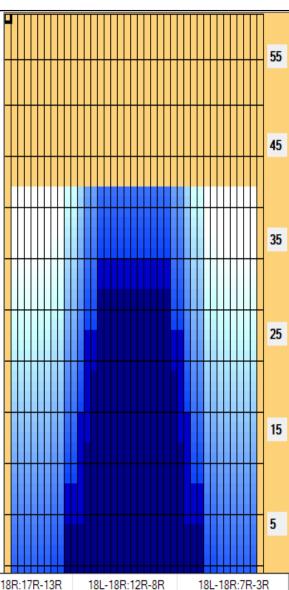

Conditioner:
Type In or Select
One
TransferType:
Type In or Select
One

Forward

Reverse

Combined

Buff

| Item             | 3L-7L:18L-18R        | 8L-12L:18L-18R      | 13L-17L:18L-18R     | 18L-18R:17R-13R      | 18L-18R:12R-8R      | 18L-18R:7R-3R        |
|------------------|----------------------|---------------------|---------------------|----------------------|---------------------|----------------------|
| Description      | Outside Track:Middle | Middle Track:Middle | Inside Track:Middle | MIddle: Inside Track | Middle:Middle Track | Middle:Outside Track |
| Track Zone Ratio | 16.43                | 3.59                | 1.13                | 1.13                 | 3.59                | 16.43                |