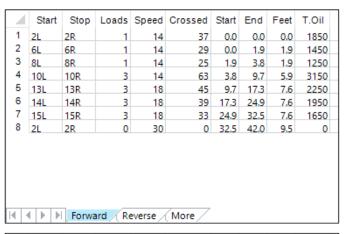

|   | Start | Stop | Loads | Speed | Crossed | Start | End  | Feet | T.Oil |  |
|---|-------|------|-------|-------|---------|-------|------|------|-------|--|
| 1 | 2L    | 2R   | 0     | 30    | 0       | 42.0  | 35.0 | -7.0 | 0     |  |
| 2 | 15L   | 15R  | 2     | 26    | 22      | 35.0  | 27.7 | -7.3 | 1100  |  |
| 3 | 13L   | 13R  | 2     | 26    | 30      | 27.7  | 20.4 | -7.3 | 1500  |  |
| 4 | 12L   | 12R  | 2     | 26    | 34      | 20.4  | 13.1 | -7.3 | 1700  |  |
| 5 | 10L   | 10R  | 2     | 22    | 42      | 13.1  | 6.9  | -6.2 | 2100  |  |
| 6 | 2L    | 2R   | 0     | 14    | 0       | 6.9   | 0.0  | -6.9 | 0     |  |
|   |       |      |       |       |         |       |      |      |       |  |
|   |       |      |       |       |         |       |      |      |       |  |